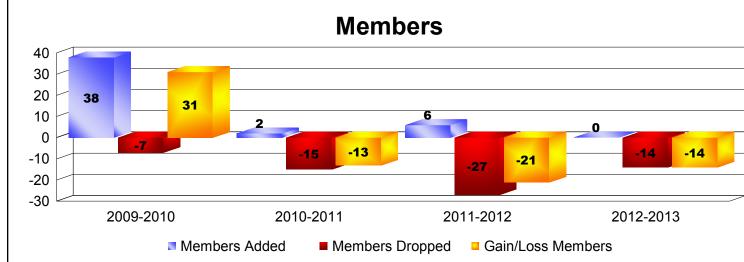

## **Disbanded Districts**

| Year      | New<br>Clubs | Dropped<br>Clubs | Gain/<br>Loss<br>Clubs | New<br>Members | Charter<br>Members | Reinstate<br>Members | Transfer<br>Members | Total<br>Member<br>Added | Total<br>Members<br>Dropped | Gain/<br>Loss<br>Members |
|-----------|--------------|------------------|------------------------|----------------|--------------------|----------------------|---------------------|--------------------------|-----------------------------|--------------------------|
| 2009-2010 | 1            | 0                | 1                      | 4              | 34                 | 0                    | 0                   | 38                       | -7                          | 31                       |
| 2010-2011 | 0            | 0                | 0                      | 2              | 0                  | 0                    | 0                   | 2                        | -15                         | -13                      |
| 2011-2012 | 0            | -1               | -1                     | 2              | 0                  | 4                    | 0                   | 6                        | -27                         | -21                      |
| 2012-2013 | 0            | -1               | -1                     | 0              | 0                  | 0                    | 0                   | 0                        | -14                         | -14                      |
| Average   | 0            | -1               | 0                      | 2              | 9                  | 1                    | 0                   | 12                       | -16                         | -4                       |