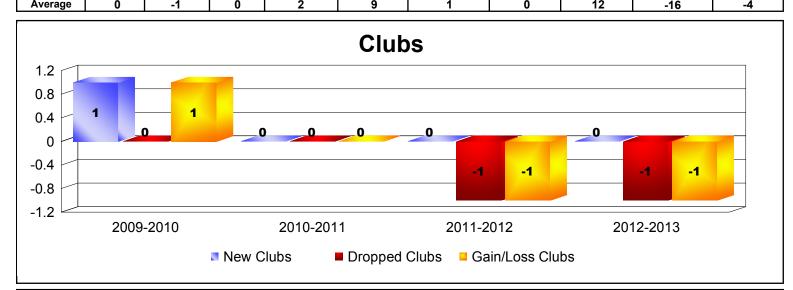

## **Disbanded Districts**

| Year      | New<br>Clubs | Dropped<br>Clubs | Gain/<br>Loss<br>Clubs | New<br>Members | Charter<br>Members | Reinstate<br>Members | Transfer<br>Members | Total<br>Member<br>Added | Total<br>Members<br>Dropped | Gain/<br>Loss<br>Members |
|-----------|--------------|------------------|------------------------|----------------|--------------------|----------------------|---------------------|--------------------------|-----------------------------|--------------------------|
| 2009-2010 | 1            | 0                | 1                      | 4              | 34                 | 0                    | 0                   | 38                       | -7                          | 31                       |
| 2010-2011 | 0            | 0                | 0                      | 2              | 0                  | 0                    | 0                   | 2                        | -15                         | -13                      |
| 2011-2012 | 0            | -1               | -1                     | 2              | 0                  | 4                    | 0                   | 6                        | -27                         | -21                      |
| 2012-2013 | 0            | -1               | -1                     | 0              | 0                  | 0                    | 0                   | 0                        | -14                         | -14                      |
| Average   | 0            | -1               | 0                      | 2              | 9                  | 1                    | 0                   | 12                       | -16                         | -4                       |